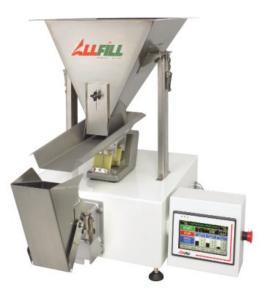

## VF-ST Series Vibratory Feeder

The All-Fill VF-ST Series Vibratory Feeder is designed for the controlled feeding and weighing of free-flowing products that may become damaged or degraded when filling on traditional filling equipment. Products such as snack foods, hardware, nuts, candies, beans, cheeses and seeds can be precisely fed, weighed, and dispensed at accuracies of ±0.5 of 1%.

The VF-ST consists of a large capacity, stainless steel hopper for the bulk supply of product. A matched pair of electromagnetic Vibrator and Vibrating Tray transports the product to a Weigh Bucket. A loadcell attached to the Weigh Bucket determines accumulating weight. When the desired amount is attained, the Rotary Actuator operates the Gate to dispense product through the Discharge Funnel.

Central to the VF-ST design is the VF700 single board controller and custom-developed touch screen Human/Machine Interface (HMI) controls. All major control parameters and settings are easily selected from a series of screens on the panel. Multiple product recipes allow setups for each container, product, or fill amount. Dedicated Test screens and selections available for individual operation of each machine component for testing, adjustment, or troubleshooting. Statistical and reporting screens instantly summarize important production details and totals directly from the production line.