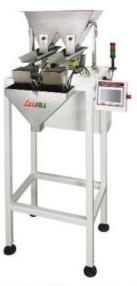

Stepper Motor operates the Weigh Bucket Gate

Model V-200 Vibratory Feeder

All-Fill: For All Your Filling Needs. 418 Creamery Way • Exton, PA 19341 USA 1-866-ALL-FILL • Fax: (610) 524-7346 • www.all-fill.com