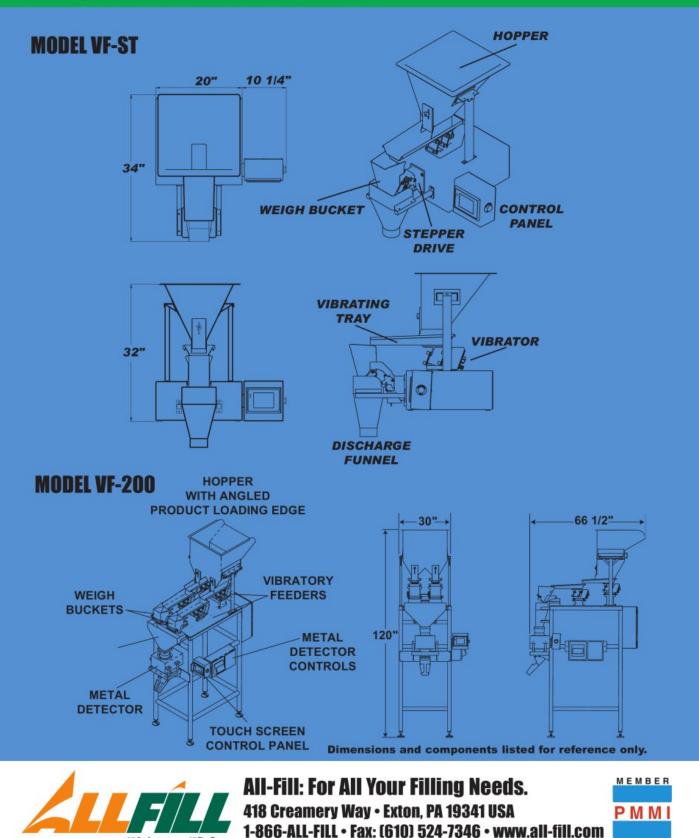

The VF-ST consists of a large capacity, stainless steel hopper for the bulk supply of product. A matched pair of electromagnetic Vibrator and Vibrating Tray transports the product to a Weigh Bucket. A loadcell attached to the Weigh Bucket determines accumulating weight. When the desired amount is attained, the Rotary Actuator operates the Gate to dispense product through the Discharge Funnel.

## **Components and Dimensions**

© 2010 All-Fill, Inc. 10/10 · Printed in the USA All Performance ... All The Time